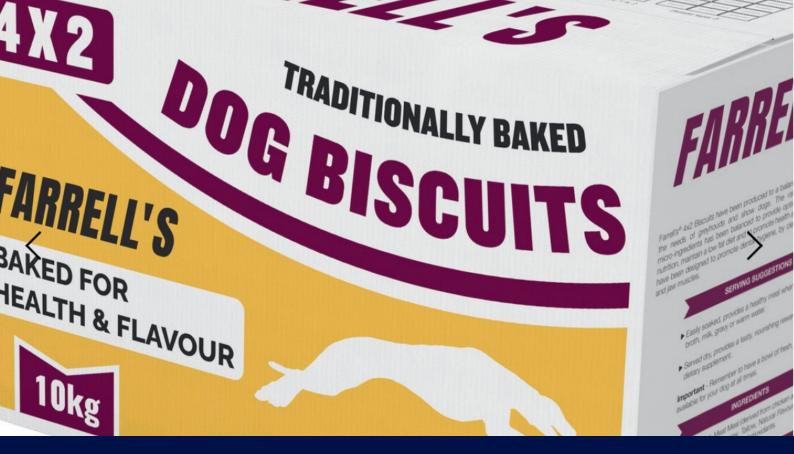

#### **NSW GBOTA CHAIRPERSON'S WELCOME**

It is my great privilege to extend a very warm welcome to everyone attending our Ladbrokes Golden Easter Egg Final night.

Mother nature hadn't been too kind to us recently with Sydney's torrential weather resulting in damage to a number of NSW tracks including Wentworth Park and the postponement of the heats for this weekends feature races. These decisions are never easy to make and I want to extend my appreciation to the trainers impacted for their understanding whilst we worked towards getting Wentworth Park back to its peak condition.

The Ladbrokes Golden Easter Egg carnival has produced some exciting and competitive racing and has set the scene for an incredible final night. We wish all trainers, owners and breeders who have greyhounds competing in tonights races every success on this special night.

#### **MESSAGE FROM LADBROKES**

The Ladbrokes Golden Easter Egg Carnival has a proud heritage as one of the most prestigious and coveted on the Australia Greyhound Racing Calendar, and the 2024 Final promises to build on that great legacy.