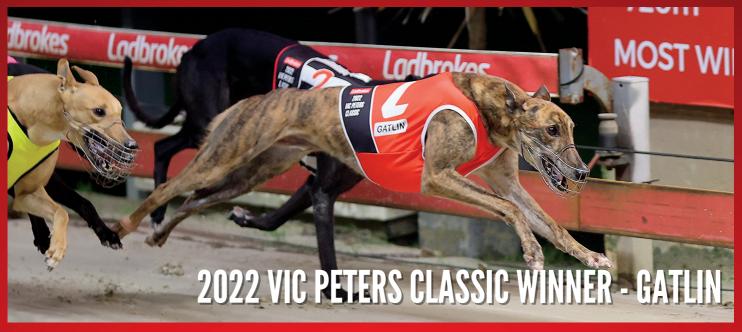

When it did arrived, the heats produced some promising performances, but none better than Jodie Lord's Bandit Ned, and a week later the impressive youngster added to his rapidly growing record, a Group 1 victory in the final. Gatlin, a greyhound nobody wanted to train, raced his way into the record books by leading all the way in the 2022 Group 1 Ladbrokes Vic Peters Classic.

Minnie Finn, wife of champion trainer John Finn, took over Gatlin's training just over two months prior to the race and timed the dog's preparation to perfection. Gatlin's early pace won him the final as he jumped smartly from box one and reeled off slick initial splits of 5.42 and 13.81.

"Gatlin showed outstanding promise when he was broken in and before he raced I was offered \$30,000 for him," owner Darrin Ferguson said.

"He wasn't for sale but after I approached seven different leading trainers, no one was interested in taking him on, they all kept saying 'a lot of dogs break in good but then don't go on with it'.

"So I gave him to Western Districts' trainer Darren Wort and he did a terrific job with Gatlin, giving him 16 starts for six wins and six placings.

"My son named the dog after Justin Gatlin, an American athlete who was the 2004 Olympic Games 100 metre champion and the world 100m champion in 2005 and 2017."