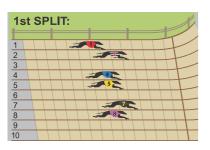

# WENTWORTH PARK - RACE 1 - Saturday 27 August 2021

THANKS FOR SHOUTING LADBROKES MA... 520m - 6:05 PM

\$8900

\$6000-\$1700-\$1200

LAST COMMEN

#### **ANALYST COMMENTS:**

A nice Maiden Final to kick us off - with a cool 6K up for grabs. ZIPPING SABRINA (1) and PUNTER'S BANDIT (8) fought out a nice tussle in the fastest of 2 Heats. The Bandit prevailed in a slick 29.71 - finishing powerfully. The draw may see it reversed tonight? ZIPPING MERCEDES (2) is a risky breaker, but a talent. CANYA SMOKE THEM (3) very speedy.

| 1st Sectional Standard<br>Time:<br>Track/Distance/Grade | 5.65  |
|---------------------------------------------------------|-------|
| Standard Winning Time:<br>Track/Distance/Grade          | 30.54 |
| Track Record:                                           | 29.07 |

| BOX             | LAST<br>5 | COMMENTS                                                                                                                                                                           | CAREER INFO                                                                                                                   | BOX HISTORY & WINNING DISTANCES                               | ODDS    |
|-----------------|-----------|------------------------------------------------------------------------------------------------------------------------------------------------------------------------------------|-------------------------------------------------------------------------------------------------------------------------------|---------------------------------------------------------------|---------|
| 1<br>RED        | 42        | ZIPPING SABRINA Sabrina is a sister to Mercedes - presently, she is more reliable off the lids. Great pickup speed to head Bandit early: beaten 2L in Heat. Ran 29.86 in defeat.   | Career: 2; 0-1-0<br>T/D: 1; 0-1-0<br>T/D Best Time: 29.86<br>T/D Best 1S: 5.53 (4) 17/08/22<br>Win: 0% Plc: 50% P/M: \$460    | 1 2 3 4 5 6 7 8 400+ 0   0   0   0   0   0   0   0   0        | \$2.80  |
| <b>2</b><br>B/W | 2571      | ZIPPING MERCEDES  Call Ultra Tune! If they sort the stalling problem this Mercedes has, she will put quick time on the Board, somewhere soon. Hollow 30.13 Heat win. Missed away.  | Career: 4; 1-1-0<br>T/D: 2; 1-0-0<br>T/D Best Time: 30.13<br>T/D Best 15: 5.71 (2) 17/08/22<br>Win: 25% Plc: 50% P/M: \$1940  | WIN 0 1 0 0 0 0 0 8 400 0 1 2 1 0 0 0 0 0 0 0 0 0 0 0 0 0 0 0 | \$5.50  |
| 3<br>WHITE      | 282       | CANYA SMOKE THEM  Burnt rubber! This Freshman was indeed  Smoking into the 1st corner in his Heat. So much so, he lost all traction. Balanced up again, in 2nd (5.5L) to Mercedes. | Career: 3; 0-2-0<br>T/D: 1; 0-1-0<br>T/D Best Time: 30.52<br>T/D Best 15: 5.64 (4) 17/08/22<br>Win: 0% Plc: 67% P/M: \$900    | 1 2 3 4 5 6 7 8 400 0 0 0 0 0 0 0 0 0 0 0 0 0 0 0 0 0         | \$7.50  |
| 4<br>BLUE       | 76333     | COOPER'S HAWK The Hawk is an ultra-consistent chaser. Has placed at 6 of 11 career runs - all minors at WP, from 10 visits. Beaten 7.25L in fastest Heat to Punter's Bandit.       | Career: 11; 0-2-4<br>T/D: 10; 0-2-4<br>T/D Best Time: 30.19<br>T/D Best 15: 5.60 (4) 27/04/22<br>Win: 0% Plc: 55% P/M: \$2320 | 1 2 3 4 5 6 7 8 400 0 0 0 0 0 0 0 0 0 0 0 0 0 0 0 0 0         | \$15.00 |
| 5<br>YELLOW     | 5454      | ZIPPING NEUTRON A simple case of Physics here with Neutron! He again comes up against an Immovable Force (Sabrina) and an Unstoppable Object (Bandit) - after a tiring Heat 4th.   | Career: 4; 0-0-0<br>T/D: 3; 0-0-0<br>T/D Best Time: 30.32<br>T/D Best 15: 5.65 (7) 17/08/22<br>Win: 0% Plc: 0% P/M: \$0       | 1 2 3 4 5 6 7 8 400 0 0 0 0 0 0 0 0 0 0 0 0 0 0 0 0 0         | \$21.00 |
| 6<br>GREEN      | 3         | ZIPPING WHISKEY Whiskey was left on the shelf, in debut Heat 3rd (7.5L) to Mercedes! Came out 4L behind them. Ducked down to the rail: pinched ground at a 1st turn scrimmage.     | Career: 1; 0-0-1<br>T/D: 1; 0-0-1<br>T/D Best Time: 30.66<br>T/D Best 1S: 5.90 (7) 17/08/22<br>Win: 0% Plc: 100% P/M: \$350   | 1 2 3 4 5 6 7 8 400 0   0   0   0   0   0   0   0   0         | \$26.00 |
| 7<br>BLACK      | 44        | ZIPPING PEGGY Peg showed early pace in a distant run-off 4th (10L) to Mercedes - with 1st turn drama, hanging her out to dry. Had her legs taken from under her. Needs time.       | Career: 2; 0-0-0<br>T/D: 1; 0-0-0<br>T/D Best Time: 30.84<br>T/D Best 1S: 5.58 (5) 17/08/22<br>Win: 0% Plc: 0% P/M: \$0       | 1 2 3 4 5 6 7 8 400 0   0   0   0   0   0   0   0   0         | \$51.00 |
| 8<br>PINK       | 2651      | PUNTER'S BANDIT Touted chaser from NSW's Premier camp - and Qualified fastest for this Series (29.17). Began quickly: outpaced by Sabrina; finished strongly. Box only concern.    | Career: 4; 1-1-0<br>T/D: 2; 1-0-0<br>T/D Best Time: 29.71<br>T/D Best 1S: 5.54 (2) 17/08/22<br>Win: 25% Plc: 50% P/M: \$1940  | 1 2 3 4 5 6 7 8 400 0   0   0   0   0   0   0   0   0         | \$2.20  |
| GRN W           | 54535     | ZIPPING WHIZZ  Won't be a Whizz until he sorts out his Box manners - and must develop better early thrust, to land a stalking spot. Beaten 15L by the Bandit, when 5th in Heat.    | Career: 7; 0-0-2<br>T/D: 4; 0-0-0<br>T/D Best Time: 30.66<br>T/D Best 1S: 5.53 (5) 15/06/22<br>Win: 0% Plc: 29% P/M: \$500    | 1 2 3 4 5 6 7 8 400+ 0   0   0   0   0   0   0   0   0        | \$10.00 |
| 10<br>R/w/B     | 65        | COURAGEOUS CAROL A few months yet before we will be Carolling in Xmas - and doubt this girl will be Decking Any Halls if getting a gig here! Beaten 11.75L by Mercedes in run-off  | Career: 2; 0-0-0<br>T/D: 1; 0-0-0<br>T/D Best Time: 30.96<br>T/D Best 1S: 5.66 (3) 17/08/22<br>Win: 0% Plc: 0% P/M: \$0       | WIN 0 0 0 0 0 0 0 0 0 0 0 0 00 0 0 0 0 0                      | \$51.00 |