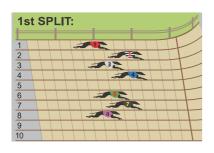

# WENTWORTH PARK - RACE 1 - Saturday 27 August 2021

THANKS FOR SHOUTING LADBROKES MA... 520m - 6:05 PM

\$8900

\$6000-\$1700-\$1200

LAST COMMEN

#### **ANALYST COMMENTS:**

A nice Maiden Final to kick us off - with a cool 6K up for grabs. ZIPPING SABRINA (1) and PUNTER'S BANDIT (8) fought out a nice tussle in the fastest of 2 Heats. The Bandit prevailed in a slick 29.71 - finishing powerfully. The draw may see it reversed tonight? ZIPPING MERCEDES (2) is a risky breaker, but a talent. CANYA SMOKE THEM (3) very speedy.

| 1st Sectional Standard<br>Time:<br>Track/Distance/Grade | 5.65  |
|---------------------------------------------------------|-------|
| Standard Winning Time:<br>Track/Distance/Grade          | 30.54 |
| Track Record:                                           | 29.07 |

| BOX             | LAST<br>5 | COMMENTS                                                                                                                                                                           | CAREER INFO                                                                                                                   | BOX HISTORY & WINNING DISTANCES                               | ODDS    |
|-----------------|-----------|------------------------------------------------------------------------------------------------------------------------------------------------------------------------------------|-------------------------------------------------------------------------------------------------------------------------------|---------------------------------------------------------------|---------|
| 1<br>RED        | 42        | ZIPPING SABRINA Sabrina is a sister to Mercedes - presently, she is more reliable off the lids. Great pickup speed to head Bandit early: beaten 2L in Heat. Ran 29.86 in defeat.   | Career: 2; 0-1-0<br>T/D: 1; 0-1-0<br>T/D Best Time: 29.86<br>T/D Best 1S: 5.53 (4) 17/08/22<br>Win: 0% Plc: 50% P/M: \$460    | 1 2 3 4 5 6 7 8 400+ 0   0   0   0   0   0   0   0   0        | \$2.80  |
| <b>2</b><br>B/W | 2571      | ZIPPING MERCEDES  Call Ultra Tune! If they sort the stalling problem this Mercedes has, she will put quick time on the Board, somewhere soon. Hollow 30.13 Heat win. Missed away.  | Career: 4; 1-1-0<br>T/D: 2; 1-0-0<br>T/D Best Time: 30.13<br>T/D Best 15: 5.71 (2) 17/08/22<br>Win: 25% Plc: 50% P/M: \$1940  | WIN 0 1 0 0 0 0 0 8 400 0 1 2 1 0 0 0 0 0 0 0 0 0 0 0 0 0 0 0 | \$5.50  |
| 3<br>WHITE      | 282       | CANYA SMOKE THEM  Burnt rubber! This Freshman was indeed  Smoking into the 1st corner in his Heat. So much so, he lost all traction. Balanced up again, in 2nd (5.5L) to Mercedes. | Career: 3; 0-2-0<br>T/D: 1; 0-1-0<br>T/D Best Time: 30.52<br>T/D Best 15: 5.64 (4) 17/08/22<br>Win: 0% Plc: 67% P/M: \$900    | 1 2 3 4 5 6 7 8 400 0 0 0 0 0 0 0 0 0 0 0 0 0 0 0 0 0         | \$7.50  |
| 4<br>BLUE       | 76333     | COOPER'S HAWK The Hawk is an ultra-consistent chaser. Has placed at 6 of 11 career runs - all minors at WP, from 10 visits. Beaten 7.25L in fastest Heat to Punter's Bandit.       | Career: 11; 0-2-4<br>T/D: 10; 0-2-4<br>T/D Best Time: 30.19<br>T/D Best 15: 5.60 (4) 27/04/22<br>Win: 0% Plc: 55% P/M: \$2320 | 1 2 3 4 5 6 7 8 400 0 0 0 0 0 0 0 0 0 0 0 0 0 0 0 0 0         | \$15.00 |
| 5<br>YELLOW     | 5454      | ZIPPING NEUTRON A simple case of Physics here with Neutron! He again comes up against an Immovable Force (Sabrina) and an Unstoppable Object (Bandit) - after a tiring Heat 4th.   | Career: 4; 0-0-0<br>T/D: 3; 0-0-0<br>T/D Best Time: 30.32<br>T/D Best 15: 5.65 (7) 17/08/22<br>Win: 0% Plc: 0% P/M: \$0       | 1 2 3 4 5 6 7 8 400 0 0 0 0 0 0 0 0 0 0 0 0 0 0 0 0 0         | \$21.00 |
| 6<br>GREEN      | 3         | ZIPPING WHISKEY Whiskey was left on the shelf, in debut Heat 3rd (7.5L) to Mercedes! Came out 4L behind them. Ducked down to the rail: pinched ground at a 1st turn scrimmage.     | Career: 1; 0-0-1<br>T/D: 1; 0-0-1<br>T/D Best Time: 30.66<br>T/D Best 1S: 5.90 (7) 17/08/22<br>Win: 0% Plc: 100% P/M: \$350   | 1 2 3 4 5 6 7 8 400 0   0   0   0   0   0   0   0   0         | \$26.00 |
| 7<br>BLACK      | 44        | ZIPPING PEGGY Peg showed early pace in a distant run-off 4th (10L) to Mercedes - with 1st turn drama, hanging her out to dry. Had her legs taken from under her. Needs time.       | Career: 2; 0-0-0<br>T/D: 1; 0-0-0<br>T/D Best Time: 30.84<br>T/D Best 1S: 5.58 (5) 17/08/22<br>Win: 0% Plc: 0% P/M: \$0       | 1 2 3 4 5 6 7 8 400 0   0   0   0   0   0   0   0   0         | \$51.00 |
| 8<br>PINK       | 2651      | PUNTER'S BANDIT Touted chaser from NSW's Premier camp - and Qualified fastest for this Series (29.17). Began quickly: outpaced by Sabrina; finished strongly. Box only concern.    | Career: 4; 1-1-0<br>T/D: 2; 1-0-0<br>T/D Best Time: 29.71<br>T/D Best 1S: 5.54 (2) 17/08/22<br>Win: 25% Plc: 50% P/M: \$1940  | 1 2 3 4 5 6 7 8 400 0   0   0   0   0   0   0   0   0         | \$2.20  |
| GRN W           | 54535     | ZIPPING WHIZZ  Won't be a Whizz until he sorts out his Box manners - and must develop better early thrust, to land a stalking spot. Beaten 15L by the Bandit, when 5th in Heat.    | Career: 7; 0-0-2<br>T/D: 4; 0-0-0<br>T/D Best Time: 30.66<br>T/D Best 1S: 5.53 (5) 15/06/22<br>Win: 0% Plc: 29% P/M: \$500    | 1 2 3 4 5 6 7 8 400+ 0   0   0   0   0   0   0   0   0        | \$10.00 |
| 10<br>R/w/B     | 65        | COURAGEOUS CAROL A few months yet before we will be Carolling in Xmas - and doubt this girl will be Decking Any Halls if getting a gig here! Beaten 11.75L by Mercedes in run-off  | Career: 2; 0-0-0<br>T/D: 1; 0-0-0<br>T/D Best Time: 30.96<br>T/D Best 1S: 5.66 (3) 17/08/22<br>Win: 0% Plc: 0% P/M: \$0       | WIN 0 0 0 0 0 0 0 0 0 0 0 0 00 0 0 0 0 0                      | \$51.00 |