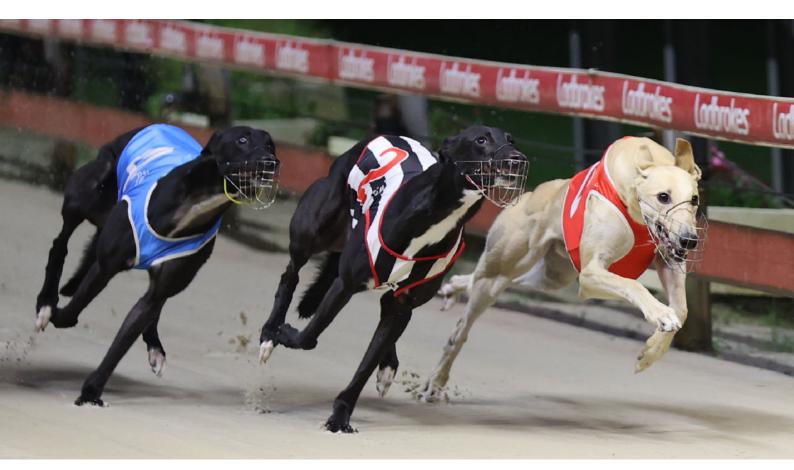

#### NSW GBOTA Welcome 5th Grade 520m

Average 1st Sectional 5.62 Average Race Time 30.60 Track Record 29.07 Prize Money \$5,940

\$4,000 - \$1,100 - \$740 - \$100

#### THE HOUND'S EXPERTS COMMENT

Luckless in 3 WP starts, since a heavily backed 30.21 Maiden debut win here, CARBON COBY (4) certainly deserves a change of fortune. A member of the powerful Lord team - and from a top litter, the Vacant alley next door, is a bonus. COCONUT CHLOE (1) found bother latest Richmond flop. Runner-up both WP starts, prior. AUSSIE WARPATH (7) for Exotics.