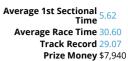

#### NSW GBOTA Welcome 5th Grade 520m

Average 1st Sectional 5.62 Average Race Time 30.60 Track Record 29.07 Prize Money \$5,940

\$4,000 - \$1,100 - \$740 - \$100