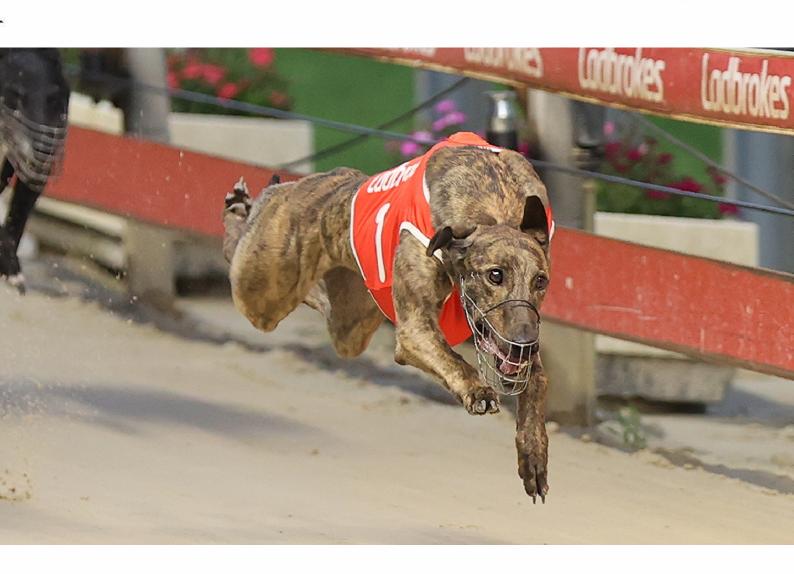

# WENTWORTH PARK - RACE 1 - Wednesday 1 February 2

NSW GBOTA WELCOME MAIDEN HEAT 1 ... 520m - 7:01 PM

\$2310

\$1500-\$460-\$350

## **ANALYST COMMENTS:**

A tricky Maiden to commence: with 4 debutants engaged - 2 being littermates from the same camp. ZIPPING JASPER (6) has clearly the best form of the raced quartet. Debuted at Goulburn last Fri: running into one that went a flying 24.67 BOD. MISTER OBRIEN (8) is a newbie. Mum won 3 at WP: over both 520m and 720m. CHARCOAL CHEETAH (7) can run on OK.