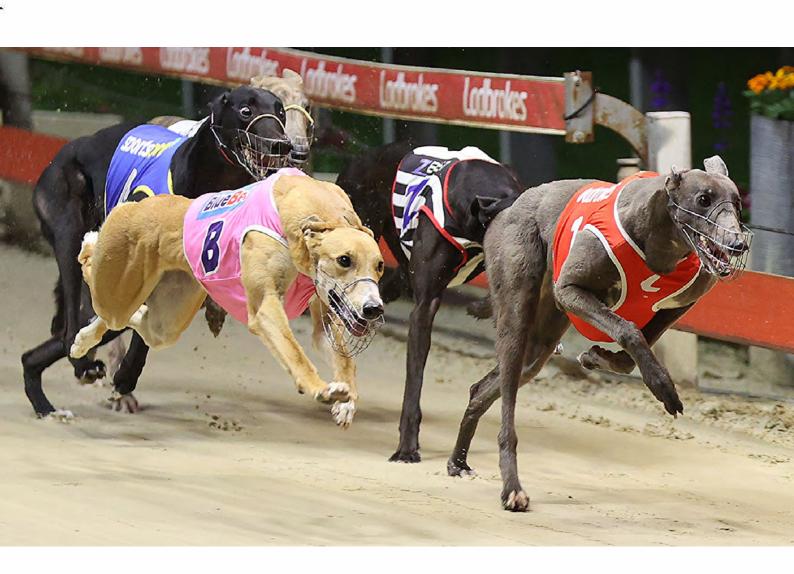

## WENTWORTH PARK - RACE 1 - Wednesday 25 January

NSW GBOTA WELCOME MAIDEN 520m - 7:08 PM

Л

\$2310

\$1500-\$460-\$350

## **ANALYST COMMENTS:**

A Maiden kicks off proceedings: and it looks a nice race for the sole newbie engaged. DESPICABLE POWER (7) is bred to be OK: his mum won 10 of her 18 starts: running some quick times. First pup to race from her initial litter. BELIEVABLE (2) had a kennel switch, after 4th here Sat (30.13). Placed twice at WP. BELIEVE THE HYPE (1) possible improver?