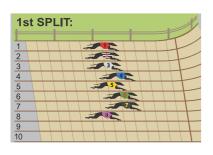

| 1st Sectional Standard<br>Time:<br>Track/Distance/Grade | 5.65  |
|---------------------------------------------------------|-------|
| Standard Winning Time:<br>Track/Distance/Grade          | 30.53 |
| Track Record:                                           | 29.07 |

| вох             | LAST<br>5 | COMMENTS                                                                                                                                                                          | CAREER INFO                                                                                                                  | BOX HISTORY & WINNING DISTANCES                                     | ODDS    |
|-----------------|-----------|-----------------------------------------------------------------------------------------------------------------------------------------------------------------------------------|------------------------------------------------------------------------------------------------------------------------------|---------------------------------------------------------------------|---------|
| 1<br>RED        | 46554     | BELIEVABLE Better Believe it! Luckless in latest 4th of 6 at Nowra: 1st Turn drama taking care of business. Has started here 6 times - best a well held 2nd (30.15) in Oct.       | Career: 12; 0-2-2<br>T/D: 6; 0-1-0<br>T/D Best Time: 30.55<br>T/D Best 1S: 5.59 (4) 19/11/22<br>Win: 0% Plc: 33% P/M: \$1850 | 1 2 3 4 5 6 7 8 400+ 0   0   0   0   0   0   0   0   0              | \$8.50  |
| <b>2</b><br>B/W | 66842     | BLINKS PRINCESS See who Blinks first! Princess is a kennelmate to dog #1 - she beat him home in their latest Nowra clash when 2nd. Ran on OK: but had a clearer run. New to WP.   | Career: 6; 0-1-0<br>T/D: 0; 0-0-0<br>T/D Best Time: NBT<br>T/D Best 1S: N/A<br>Win: 0% Plc: 17% P/M: \$760                   | 1   2   3   4   5   6   7   8   400   0   0   0   0   0   0   0   0 | \$31.00 |
| 3<br>WHITE      | 5X633     | COIGHT Gradual improvement from Russell at past 2 WP runs. He ran 3rd last Wed, in same race Leg Speed was 2nd. But has 5.5L to find to reverse the result. Scouts wide           | Career: 6; 0-1-2<br>T/D: 3; 0-0-2<br>T/D Best Time: 30.44<br>T/D Best 1S: 5.67 (7) 21/12/22<br>Win: 0% Plc: 50% P/M: \$1040  | 1 2 3 4 5 6 7 8 400 0   0   0   0   0   0   0   0   0               | \$6.00  |
| 4<br>BLUE       | 5         | SPEEDY FERNANDO Can you hear the Drums! The Form says Fernando failed miserably at WP debut when midfield (30.18). But she had zero joy. Began OK: squeezed up early. Improver?   | Career: 1; 0-0-0<br>T/D: 1; 0-0-0<br>T/D Best Time: 31.24<br>T/D Best 1S: 5.67 (5) 28/12/22<br>Win: 0% Plc: 0% P/M: \$0      | 1 2 3 4 5 6 7 8 400 0   0   0   0   0   0   0   0   0               | \$4.80  |
| 5<br>YELLOW     | 43243     | RICH MAN'S WORLD I work all night - I work all day! This Rich Man recently moved cribs: finished a held Dapto 3rd (30.27) 1st-up for his new kennel. Placed 9 of 19; WP 2 from 6. | Career: 19; 0-2-7<br>T/D: 6; 0-1-1<br>T/D Best Time: 30.38<br>T/D Best 1S: 5.61 (8) 17/08/22<br>Win: 0% Plc: 47% P/M: \$2850 | 1 2 3 4 5 6 7 8 400 0   0   0   0   0   0   0   0   0               | \$10.00 |
| 6<br>GREEN      | 35775     | Far from Seventh Heaven for this Lad of late: despite that being his finishing position at past 2 here. Beaten margins have been big. Still winless after 21.                     | Career: 22; 0-3-1<br>T/D: 7; 0-0-1<br>T/D Best Time: 30.61<br>T/D Best 1S: 5.64 (7) 07/12/22<br>Win: 0% Plc: 18% P/M: \$1370 | 1 2 3 4 5 6 7 8 400 0   0   0   0   0   0   0   0   0               | \$51.00 |
| 7<br>BLACK      | 272       | Leg SPEED Leg it! Becoming costly: so Last Chance Saloon for Speedy now. Beaten odds-on here at past 2 (Box 1). His excellent WP debut 2nd (30.22) was from a wide draw.          | Career: 3; 0-2-0<br>T/D: 3; 0-2-0<br>T/D Best Time: 30.28<br>T/D Best 1S: 5.63 (8) 14/12/22<br>Win: 0% Plc: 67% P/M: \$920   | 1 2 3 4 5 6 7 8 400+ 0   0   0   0   0   0   0   0   0              | \$1.60  |
| 8<br>PINK       | 85747     | REFRESHMENT Drinks in the shade! WP newbie - and recently had a Trial to allow him to race in Blinkers. That gear change needs to work wonders. Currently owns 7 duck eggs.       | Career: 7; 0-0-0<br>T/D: 0; 0-0-0<br>T/D Best Time: NBT<br>T/D Best 1S: N/A<br>Win: 0% Plc: 0% P/M: \$0                      | 1                                                                   | \$51.00 |