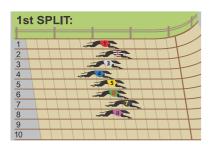

| 1st Sectional Standard<br>Time:<br>Track/Distance/Grade | 5.65  |
|---------------------------------------------------------|-------|
| Standard Winning Time:<br>Track/Distance/Grade          | 30.53 |
| Track Record:                                           | 29.07 |

| вох             | LAST<br>5 | COMMENTS                                                                                                                                                                          | CAREER INFO                                                                                                                  | BOX HISTORY & WINNING DISTANCES                                     | ODDS    |
|-----------------|-----------|-----------------------------------------------------------------------------------------------------------------------------------------------------------------------------------|------------------------------------------------------------------------------------------------------------------------------|---------------------------------------------------------------------|---------|
| 1<br>RED        | 46554     | BELIEVABLE Better Believe it! Luckless in latest 4th of 6 at Nowra: 1st Turn drama taking care of business. Has started here 6 times - best a well held 2nd (30.15) in Oct.       | Career: 12; 0-2-2<br>T/D: 6; 0-1-0<br>T/D Best Time: 30.55<br>T/D Best 1S: 5.59 (4) 19/11/22<br>Win: 0% Plc: 33% P/M: \$1850 | 1 2 3 4 5 6 7 8 400+ 0   0   0   0   0   0   0   0   0              | \$8.50  |
| <b>2</b><br>B/W | 66842     | BLINKS PRINCESS See who Blinks first! Princess is a kennelmate to dog #1 - she beat him home in their latest Nowra clash when 2nd. Ran on OK: but had a clearer run. New to WP.   | Career: 6; 0-1-0<br>T/D: 0; 0-0-0<br>T/D Best Time: NBT<br>T/D Best 1S: N/A<br>Win: 0% Plc: 17% P/M: \$760                   | 1   2   3   4   5   6   7   8   400   0   0   0   0   0   0   0   0 | \$31.00 |
| 3<br>WHITE      | 5X633     | COIGHT Gradual improvement from Russell at past 2 WP runs. He ran 3rd last Wed, in same race Leg Speed was 2nd. But has 5.5L to find to reverse the result. Scouts wide           | Career: 6; 0-1-2<br>T/D: 3; 0-0-2<br>T/D Best Time: 30.44<br>T/D Best 1S: 5.67 (7) 21/12/22<br>Win: 0% Plc: 50% P/M: \$1040  | 1 2 3 4 5 6 7 8 400 0   0   0   0   0   0   0   0   0               | \$6.00  |
| 4<br>BLUE       | 5         | SPEEDY FERNANDO Can you hear the Drums! The Form says Fernando failed miserably at WP debut when midfield (30.18). But she had zero joy. Began OK: squeezed up early. Improver?   | Career: 1; 0-0-0<br>T/D: 1; 0-0-0<br>T/D Best Time: 31.24<br>T/D Best 1S: 5.67 (5) 28/12/22<br>Win: 0% Plc: 0% P/M: \$0      | 1 2 3 4 5 6 7 8 400 0   0   0   0   0   0   0   0   0               | \$4.80  |
| 5<br>YELLOW     | 43243     | RICH MAN'S WORLD I work all night - I work all day! This Rich Man recently moved cribs: finished a held Dapto 3rd (30.27) 1st-up for his new kennel. Placed 9 of 19; WP 2 from 6. | Career: 19; 0-2-7<br>T/D: 6; 0-1-1<br>T/D Best Time: 30.38<br>T/D Best 1S: 5.61 (8) 17/08/22<br>Win: 0% Plc: 47% P/M: \$2850 | 1 2 3 4 5 6 7 8 400 0   0   0   0   0   0   0   0   0               | \$10.00 |
| 6<br>GREEN      | 35775     | Far from Seventh Heaven for this Lad of late: despite that being his finishing position at past 2 here. Beaten margins have been big. Still winless after 21.                     | Career: 22; 0-3-1<br>T/D: 7; 0-0-1<br>T/D Best Time: 30.61<br>T/D Best 1S: 5.64 (7) 07/12/22<br>Win: 0% Plc: 18% P/M: \$1370 | 1 2 3 4 5 6 7 8 400 0   0   0   0   0   0   0   0   0               | \$51.00 |
| 7<br>BLACK      | 272       | Leg SPEED Leg it! Becoming costly: so Last Chance Saloon for Speedy now. Beaten odds-on here at past 2 (Box 1). His excellent WP debut 2nd (30.22) was from a wide draw.          | Career: 3; 0-2-0<br>T/D: 3; 0-2-0<br>T/D Best Time: 30.28<br>T/D Best 1S: 5.63 (8) 14/12/22<br>Win: 0% Plc: 67% P/M: \$920   | 1 2 3 4 5 6 7 8 400+ 0   0   0   0   0   0   0   0   0              | \$1.60  |
| 8<br>PINK       | 85747     | REFRESHMENT Drinks in the shade! WP newbie - and recently had a Trial to allow him to race in Blinkers. That gear change needs to work wonders. Currently owns 7 duck eggs.       | Career: 7; 0-0-0<br>T/D: 0; 0-0-0<br>T/D Best Time: NBT<br>T/D Best 1S: N/A<br>Win: 0% Plc: 0% P/M: \$0                      | 1                                                                   | \$51.00 |