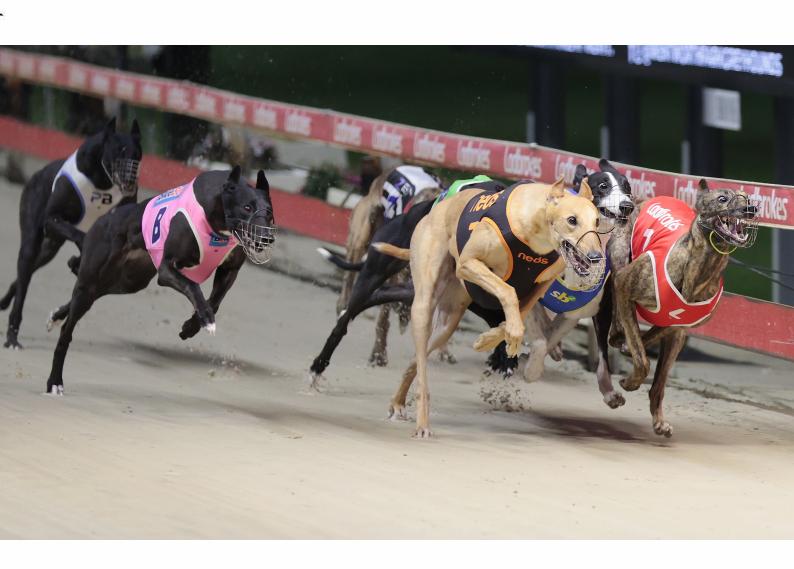

## WENTWORTH PARK - RACE 1 - Wednesday 4 January 20

NSW GBOTA WELCOME MAIDEN 520m - 7:08 PM

И

\$2310

\$1500-\$460-\$350

## **ANALYST COMMENTS:**

Runner-up twice at WP from 3 career runs, this offers an ideal opportunity for LEG SPEED (7) to breakthrough. Costly when rolled at odds-on in his past couple off Box 1 - but was a certainty beaten on debut, when exiting Box 8. SPEEDY FERNANDO (4) contested the same race as him, when luckless on debut. Likely improver. BELIEVABLE (1) for Exotics.