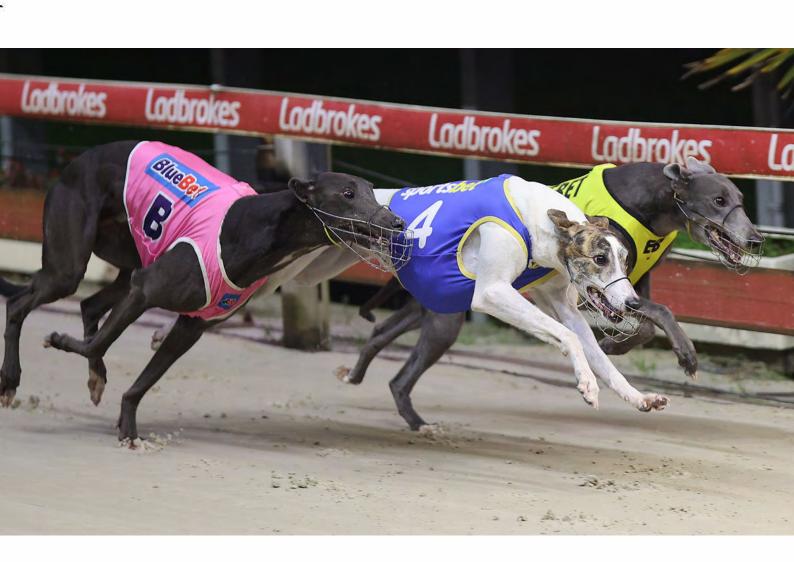

# WENTWORTH PARK - RACE 1 - Saturday 16 July 2022

NSW GBOTA WELCOME 1-3 WIN 1-3 Wi... 520m - 6:02 PM

\$8900

\$6000-\$1700-\$1200

3