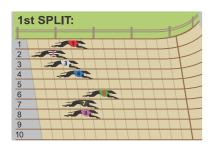

# WENTWORTH PARK - RACE 1 - Wednesday 13 July 2022

GBOTA WELCOME MAIDEN HEAT 1 Maid... 520m - 3:28 PM

\$2310

\$1500-\$460-\$350

#### **ANALYST COMMENTS:**

LADY DIVINE (1) is a member of a powerful kennel and her dam line has produced numerous Group 1 performers including Poco Dorado and Two Times Twice. REFLECTIONS (8) is a litter and kennel mate to the red and she is sure to have plenty of support on debut. ZIPPING NEUTRON (7) was well backed on debut at Grafton and he is expected to make amends.

| вох             | LAST<br>5 | COMMENTS                                                                                                                                                                        | CAREER INFO                                                                                                                   | BOX HISTORY & WINNING DISTANCES                         | ODDS    |
|-----------------|-----------|---------------------------------------------------------------------------------------------------------------------------------------------------------------------------------|-------------------------------------------------------------------------------------------------------------------------------|---------------------------------------------------------|---------|
| 1<br>RED        | -         | LADY DIVINE  Member of a powerful kennel and her dam line has produced numerous Group 1 calibre chasers. Sure to have plenty of support and is drawn to get the breaks.         | Career: ;<br>T/D: ;<br>T/D Best Time: NBT<br>T/D Best 1S: N/A<br>Win: 0% Plc: 0% P/M: \$0                                     | 1 2 3 4 5 6 7 8 400+ 0   0   0   0   0   0   0   0   0  | \$3.00  |
| <b>2</b><br>B/W | 55434     | JET PACK BALLO Long time maiden and can be a little one paced at times, however this isn't an overly strong maiden, so a clear run can see her sneak into third or fourth spot. | Career: 39; 0-4-10<br>T/D: 6; 0-0-2<br>T/D Best Time: 30.55<br>T/D Best 1S: 5.73 (7) 06/07/22<br>Win: 0% Plc: 36% P/M: \$4580 | 1 2 3 4 5 6 7 8 400 0   0   0   0 0 0 0 0 0 0 0 0 0 0 0 | \$16.00 |
| 3<br>WHITE      | 7         | ZIPPING RIVER Litter mate to the seven and had little support when well beaten on debut at Grafton. Watch betting moves but likely to need more time, prefer to watch.          | Career: 1; 0-0-0<br>T/D: 0; 0-0-0<br>T/D Best Time: NBT<br>T/D Best 1S: N/A<br>Win: 0% PIc: 0% P/M: \$0                       | 1 2 3 4 5 6 7 8 400 0 0 0 0 0 0 0 0 0 0 0 0 0 0 0 0 0   | \$9.00  |
| 4<br>BLUE       | 5         | IN THE SUN  Well supported on debut and didn't have a lot of luck, however the form line through that race isn't very strong. Likely to need the run, place at best.            | Career: 1; 0-0-0<br>T/D: 0; 0-0-0<br>T/D Best Time: NBT<br>T/D Best 1S: N/A<br>Win: 0% Plc: 0% P/M: \$0                       | WIN 0 0 0 0 0 0 0 0 0 0 0 0 00 0 0 0 0 0                | \$6.50  |
| 5<br>YELLOW     |           | VACANT                                                                                                                                                                          |                                                                                                                               |                                                         |         |
| 6<br>GREEN      | 26655     | SHE'S SO BRIGHT Form doesn't read well but she has had little luck to date. The empty draw inside will help and she is armed with a solid turn of foot, must be respected.      | Career: 6; 0-1-0<br>T/D: 1; 0-0-0<br>T/D Best Time: 31.00<br>T/D Best 1S: 5.64 (1) 08/06/22<br>Win: 0% Plc: 17% P/M: \$340    | 1 2 3 4 5 6 7 8 400+ 0   0   0   0   0   0   0   0   0  | \$10.00 |
| 7<br>BLACK      | 5         | ZIPPING NEUTRON  Had little luck when on debut and he looked very awkward when underneath runners. He was well supported, so it might be worthwhile forgiving the run, danger   | Career: 1; 0-0-0<br>T/D: 0; 0-0-0<br>T/D Best Time: NBT<br>T/D Best 1S: N/A<br>Win: 0% Plc: 0% P/M: \$0                       | WIN 0 0 0 0 0 0 0 0 0 0 0 0 0 0 0 0 0 0 0               | \$3.60  |
| 8<br>PINK       | -         | REFLECTIONS Litter and kennel mate to the red. Related to some high class chasers and sure to be well educated, watch betting moves.                                            | Career: ;<br>T/D: ;<br>T/D Best Time: NBT<br>T/D Best 1S: N/A<br>Win: 0% Plc: 0% P/M: \$0                                     | 1 2 3 4 5 6 7 8 400 0   0   0   0   0   0   0   0   0   | \$4.80  |