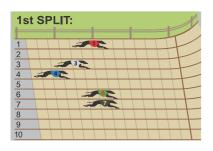

# WENTWORTH PARK - RACE 2 - Wednesday 13 July 2022

LADBROKE IT! MAIDEN HEAT 2 Maide... 520m - 3:52 PM

1 |

\$2310

\$1500-\$460-\$350

#### **ANALYST COMMENTS:**

SAN MARCO (6) has shown terrific muster once balanced in his two runs to date and with the lack of early speed drawn directly underneath, he should pounce on the lead and score. VON RYKER (7) showed good early burn when placed here on debut and he should get a nice cart across from the favourite early on. COPIOUS (3) must be respected on debut.

|                      | LAST |                                                                                                                                                                             |                                                                                                                             |                                                        |         |
|----------------------|------|-----------------------------------------------------------------------------------------------------------------------------------------------------------------------------|-----------------------------------------------------------------------------------------------------------------------------|--------------------------------------------------------|---------|
| вох                  | 5    | COMMENTS                                                                                                                                                                    | CAREER INFO                                                                                                                 | BOX HISTORY & WINNING DISTANCES                        | ODDS    |
| 1<br>RED             | 822  | Armed with slick early speed, however his three runs to date have indicated that he will struggle in the closing stages. May need a run or two over this journey            | Career: 3; 0-2-0<br>T/D: 0; 0-0-0<br>T/D Best Time: NBT<br>T/D Best 1S: N/A<br>Win: 0% Plc: 67% P/M: \$680                  | WIN 0 0 0 0 0 0 0 0 0 0 0 0 0 0 0 0 0 0 0              | \$10.00 |
| _2<br><sub>B/W</sub> | 8    | ZIPPING HIGHLAND Well down the track on debut and didn't really show any gears. In capable hands but would rather wait until he shows more.                                 | Career: 1; 0-0-0<br>T/D: 0; 0-0-0<br>T/D Best Time: NBT<br>T/D Best 1S: N/A<br>Win: 0% Plc: 0% P/M: \$0                     | WIN 0 0 0 0 0 0 0 0 0 0 0 0 0 0 0 0 0 0 0              | \$16.00 |
| 3<br>WHITE           | -    | COPIOUS  Member of a top kennel and his dam line has produced numerous Group 1 performers which include former star stayer Poco Dorado and gun sprinter Two Times Twice.    | Career: ;<br>T/D: ;<br>T/D Best Time: NBT<br>T/D Best 1S: N/A<br>Win: 0% Plc: 0% P/M: \$0                                   | 1 2 3 4 5 6 7 8 400+ 0   0   0   0   0   0   0   0   0 | \$4.50  |
| 4<br>BLUE            | 5    | ZIPPING PATCH Had little betting support on debut and failed to make an impact. Tough draw again today and likely to find early bother, prefer to watch                     | Career: 1; 0-0-0<br>T/D: 0; 0-0-0<br>T/D Best Time: NBT<br>T/D Best 1S: N/A<br>Win: 0% Plc: 0% P/M: \$0                     | 1 2 3 4 5 6 7 8 400 0 0 0 0 0 0 0 0 0 0 0 0 0 0 0 0 0  | \$12.00 |
| 5<br>YELLOW          |      | VACANT                                                                                                                                                                      |                                                                                                                             |                                                        |         |
| 6<br>GREEN           | 22   | SAN MARCO Shown terrific muster in his two runs to date and he will continue to get stronger with more racing. Should have no trouble crossing early and he looks too good  | Career: 2; 0-2-0<br>T/D: 2; 0-2-0<br>T/D Best Time: 30.33<br>T/D Best 1S: 5.62 (2) 29/06/22<br>Win: 0% Plc: 100% P/M: \$920 | 1 2 3 4 5 6 7 8 400+ 0   0   0   0   0   0   0   0   0 | \$2.00  |
| 7<br>BLACK           | 36   | VON RYKER  Speared the lids on debut and showed great pace soon after before getting tired in the run home. Will get a cart across and looks the obvious danger to the six. | Career: 2; 0-0-1<br>T/D: 1; 0-0-1<br>T/D Best Time: 30.64<br>T/D Best 1S: 5.55 (7) 29/06/22<br>Win: 0% Plc: 50% P/M: \$350  | 1 2 3 4 5 6 7 8 400+ 0   0   0   0   0   0   0   0   0 | \$5.00  |
| 8<br>PINK            | 4    | ZIPPING SENORITA  Well bred type but litter are yet to fire. She showed little when finishing down the track on debut and she is likely to need more time, prefer others.   | Career: 1; 0-0-0<br>T/D: 0; 0-0-0<br>T/D Best Time: NBT<br>T/D Best 1S: N/A<br>Win: 0% Plc: 0% P/M: \$0                     | 1 2 3 4 5 6 7 8 400+ 0   0   0   0   0   0   0   0   0 | \$12.00 |