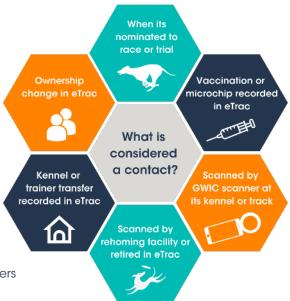

# eTrac is coming!

# What is eTrac?

The Commission's new system which will combine existing systems to create a 'one stop shop' online portal for participants and the industry.

- eTracking technology enable the industry to record and track the location of every greyhound registered in NSW, in real time, at every stage of its life
- · Participant portal an online option for all greyhound transactions
- · Faster processing of applications and notifications
- · Improved customer service for participants

# eTracking trials - March/April/May 2022

The Commission appreciates the help of the clubs and industry participants currently participating in the eTracking trial where they are helping to test the new technology.

# eTracking - live June 2022

Greyhounds will be tracked through their contact with Commission.

- Registered greyhounds contact at least every 6 months
- Retired greyhounds contact at least every 12 months

If there have been no 'contacts' in the required period, the custodian will receive a SMS/email asking them to arrange for the greyhound to be 'checked-in' (sighted and scanned) with the Commission.

Visit www.gwic.nsw.gov.au/checkin for check-in locations.

# Participant portal - live July 2022

- Direct access to registration and greyhound information
- Online option for all transactions e.g. vaccination notifications, registration renewals, updating kennel locations, owner/trainer transfers
- Better customer service for participants
- Quicker processing times

For more information visit www.gwic.nsw.gov.au/etrac