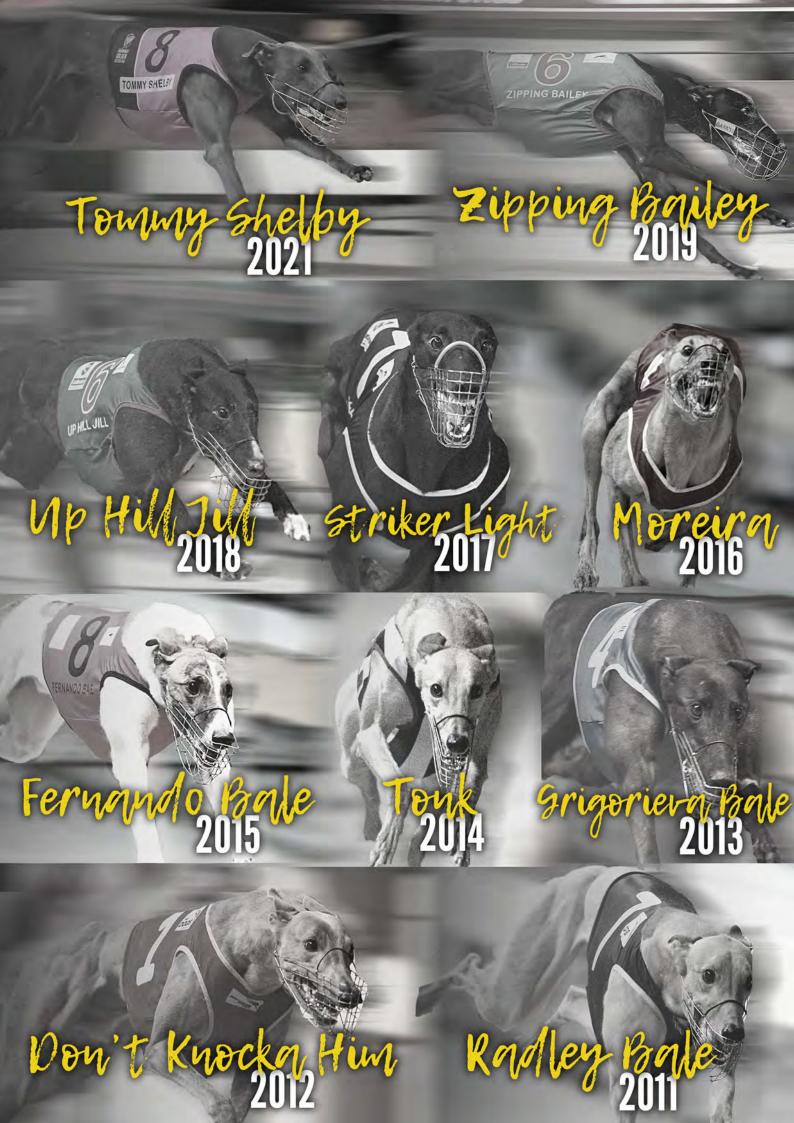

d period, the custodian will receive a SMS/email asking them to arrange for the greyhound to be 'checked-in' (sighted and scanned) with the Commission.

Visit www.gwic.nsw.gov.au/checkin for check-in locations.

### Participant portal - live July 2022

- Direct access to registration and greyhound information
- Online option for all transactions e.g. vaccination notifications, registration renewals, updating kennel locations, owner/trainer transfers
- Better customer service for participants
- · Quicker processing times



For more information visit www.gwic.nsw.gov.au/etrac



### THEDOGS.COM.AU NEW PODCAST



### **Every Week**

Join Mark Duclos and Tim Newbold as they discuss the Greyhound Industry.

Find us on your preferred platform







Breaker 🏥 Google Podcast







RadioPublic