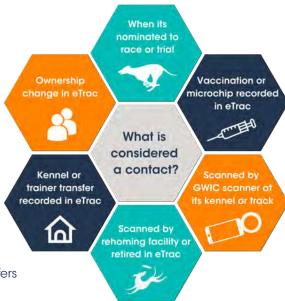

### **Greyhound Syndicates Policy**

The Greyhound Syndicates Policy will take effect on <u>1 May 2022</u>. The new Policy introduces Private and Public Syndicates and phases out Partnerships. Existing partnerships will not be affected.

### What is a Private Syndicate?

A Private Syndicate is group of at least two people that is formed for the purpose of owning a greyhound. There are no limits to the number of members in a Private Syndicate however, members must know each other before forming a syndicate.

### What is a Public Syndicate?

Public Syndicates are formed through a public offer that is open to anyone. The syndicate must be registered as a company and hold an Australian Financial Services License. The promotion of Public Syndicates can only be performed by a GWIC-registered Promoter.

### **Key Information:**

- Requirements for ownership groups have been removed from the Racing Rules.
- All NSW syndicates must be registered with GWIC and have a Syndicate Manager who holds a GWIC Owner registration.
- Syndicate members are <u>not</u> required to be registered with GWIC.
- Syndicate members are <u>not</u> subject to the Fit & Proper Person Test or a Criminal History Check.